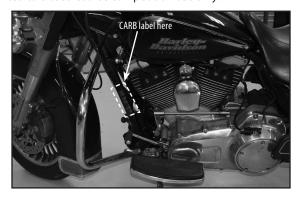

## **Instruction Supplement: CARB**

for instruction sheets 510-0054 & 510-0055

- On 2001 and later fuel injected bikes apply the included label containing the EO number to the frame down tube above or below the factory label. Do not cover up any portion of the factory label.
- The Stealth Air Cleaner is exempt under CARB EO # D-355-11 for fuel injected motorcycles.
- Use of the Stealth Air Cleaner on carbureted motorcycles is limited to closed course competition use only.