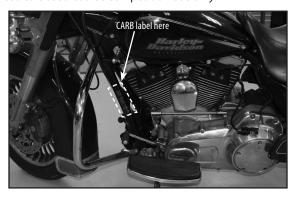

## **Instruction Supplement: CARB**

for instruction sheets 510-0054 & 510-0055

- On 2001 and later fuel injected bikes apply the included label containing the EO number to the frame down tube above or below the factory label. Do not cover up any portion of the factory label.
- The Stealth Air Cleaner is exempt under CARB EO # D-355-11 for fuel injected motorcycles.
- Use of the Stealth Air Cleaner on carbureted motorcycles is limited to closed course competition use only.