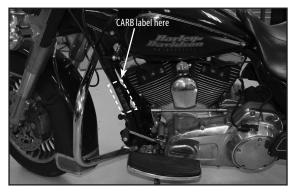

## **Instruction Supplement: CARB**

for instruction sheets 510-0054 & 510-0055

- On 2001 and later fuel injected bikes apply the included label containing the EO number to the frame down tube above or below the factory label. Do not cover up any portion of the factory label.
- The Stealth Air Cleaner is exempt under CARB EO # D-355-11 for fuel injected motorcycles.
- Use of the Stealth Air Cleaner on carbureted motorcycles is limited to closed course competition use only.