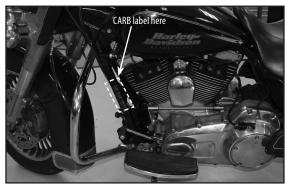

### **Instruction Supplement: CARB**

for instruction sheets 510-0054 & 510-0055

- On 2001 and later fuel injected bikes apply the included label containing the EO number to the frame down tube above or below the factory label. Do not cover up any portion of the factory label.
- The Stealth Air Cleaner is exempt under CARB EO # D-355-11 for fuel injected motorcycles.
- Use of the Stealth Air Cleaner on carbureted motorcycles is limited to closed course competition use only.